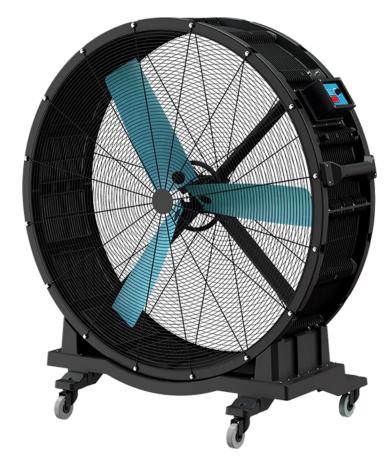

## **Large Industrial Portable Fans**

Experience the ultimate in versatile ventilation with our large industrial portable fans. Designed for powerful performance and easy mobility, these fans are perfect for a variety of industrial and commercial applications. Whether you need to cool down a specific area, improve air circulation, or ventilate large spaces, our portable fans deliver reliable and efficient airflow.

- 1. High Airflow Capacity: Our large industrial fans are engineered to move substantial volumes of air, providing effective cooling and ventilation for extensive areas.
- 2. Portability: Equipped with sturdy wheels and a lightweight design, these fans can be easily moved to different locations as needed, offering flexible ventilation solutions.
- 3. Durable Construction: Built to withstand harsh industrial environments, our fans are made from robust materials ensuring longevity and consistent performance.
- 4. Adjustable Settings: Customize the airflow to suit your specific needs with adjustable speed settings and directional airflow control.
- 5. Quiet Operation: Designed to operate with minimal noise, our fans ensure a comfortable and productive work environment.