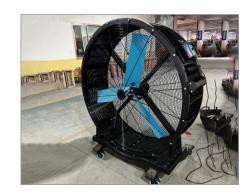

## **Large Industrial Portable Fans**

Experience the ultimate in versatile ventilation with our large industrial portable fans. Designed for powerful performance and easy mobility, these fans are perfect for a variety of industrial and commercial applications. Whether you need to cool down a specific area, improve air circulation, or ventilate large spaces, our portable fans deliver reliable and efficient airflow.

- 1. High Airflow Capacity: Our large industrial fans are engineered to move substantial volumes of air, providing effective cooling and ventilation for extensive areas.
- 2. Portability: Equipped with sturdy wheels and a lightweight design, these fans can be easily moved to different locations as needed, offering flexible ventilation solutions.
- 3. Durable Construction: Built to withstand harsh industrial environments, our fans are made from robust materials ensuring longevity and consistent performance.
- 4. Adjustable Settings: Customize the airflow to suit your specific needs with adjustable speed settings and directional airflow control.
- 5. Quiet Operation: Designed to operate with minimal noise, our fans ensure a comfortable and productive work environment.

| Model | Air Volume<br>(m³/h) | Applicable<br>Area<br>(m²) | Air Supply<br>Distance | Power<br>Supply | Power<br>(W) |    | Fan Blade<br>Diameter | Size<br>(mm)  |
|-------|----------------------|----------------------------|------------------------|-----------------|--------------|----|-----------------------|---------------|
| FJ-48 | 38000                | 400-500                    | 30-40                  | 220V/50Hz       | 600          | 60 | 1.25m                 | 1510*790*1680 |