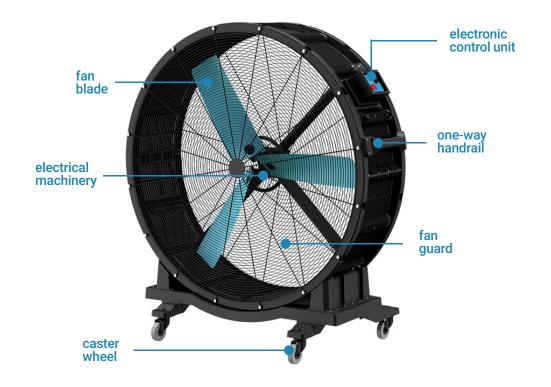

- 1. High Airflow Capacity: Our large industrial fans are engineered to move substantial volumes of air, providing effective cooling and ventilation for extensive areas.
- 2. Portability: Equipped with sturdy wheels and a lightweight design, these fans can be easily moved to different locations as needed, offering flexible ventilation solutions.
- 3. Durable Construction: Built to withstand harsh industrial environments, our fans are made from robust materials ensuring longevity and consistent performance.
- 4. Adjustable Settings: Customize the airflow to suit your specific needs with adjustable speed settings and directional airflow control.
- 5. Quiet Operation: Designed to operate with minimal noise, our fans ensure a comfortable and productive work environment.

| Model | Air Volume<br>(m³/h) | Applicable<br>Area<br>(m²) | Air Supply<br>Distance | Power<br>Supply | Power<br>(W) |    | Fan Blade<br>Diameter | Size<br>(mm)  |
|-------|----------------------|----------------------------|------------------------|-----------------|--------------|----|-----------------------|---------------|
| FJ-48 | 38000                | 400-500                    | 30-40                  | 220V/50Hz       | 600          | 60 | 1.25m                 | 1510*790*1680 |