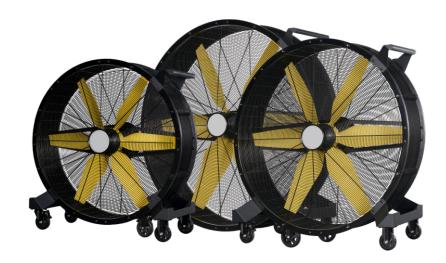

## **Large Mobile Industrial Drum Fan**

| Model   | Voltage         | Power<br>(w) | Control | Blade                   | Size<br>(cm)   | Packing Size<br>(cm) | Net Wieght (kg) |
|---------|-----------------|--------------|---------|-------------------------|----------------|----------------------|-----------------|
| YEF3622 | 220V<br>50/60HZ | 500          | 7 Speed | 36"-6 Blades<br>(90CM)  | 102*45*108     | 107*46.5*107.5       | 42              |
| YEF4222 | 220V<br>50/60HZ | 550          | 7 Speed | 42"-6 Blades<br>(105CM) | 122*51.5*123   | 122*51.5*123         | 49              |
| YEF4822 | 220V<br>50/60HZ | 600          | 7 Speed | 48"-6 Blades<br>(120CM) | 137*51.5*137.5 | 137*51.5*137.5       | 55              |