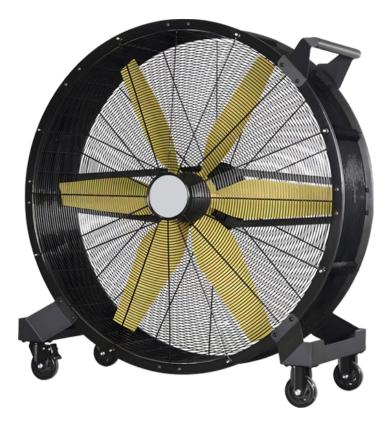

## **Large Mobile Industrial Drum Fan**

| Model   | Voltage         | Power<br>(w) | Control | Blade                   | Size<br>(cm)   | Packing Size<br>(cm) | Net Wieght (kg) |
|---------|-----------------|--------------|---------|-------------------------|----------------|----------------------|-----------------|
| YEF3622 | 220V<br>50/60HZ | 500          | 7 Speed | 36"-6 Blades<br>(90CM)  | 102*45*108     | 107*46.5*107.5       | 42              |
| YEF4222 | 220V<br>50/60HZ | 550          | 7 Speed | 42"-6 Blades<br>(105CM) | 122*51.5*123   | 122*51.5*123         | 49              |
| YEF4822 | 220V<br>50/60HZ | 600          | 7 Speed | 48"-6 Blades<br>(120CM) | 137*51.5*137.5 | 137*51.5*137.5       | 55              |

- ♦ All models feature a 6-blade design, made with durable and lightweight reinforced nylon material.
- ◆ Equipped with a DC brushless permanent magnet variable frequency motor, maintenance-free, extending the product's lifespan.
- Multiple speed adjustments with convenient mechanical knobs for easy control.
- ♦ 550W high power significantly increases air output.
- ◆ Thickened wheel design with four 5-inch medium-duty caster wheels.