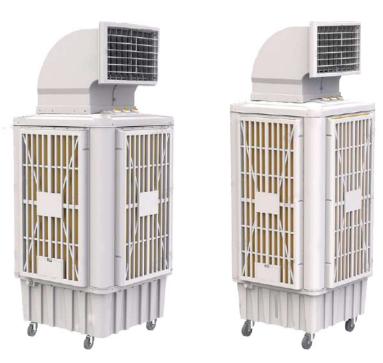

## Portable Evaporative Air Cooler Fan

| Model      | Power<br>(W) | <b>Air Flow</b><br>(m³/h) | Product Size | Packaging Size<br>(mm) |
|------------|--------------|---------------------------|--------------|------------------------|
| YKT-280H-1 | 600          | 15000                     | 670*670*1750 | 700*700*1305           |
| YKT-280M-1 | 600          | 12000                     | 670*670*1550 | 700*700*1125           |
| YKT-280L-1 | 450          | 9000                      | 670*670*1300 | 700*700*875            |