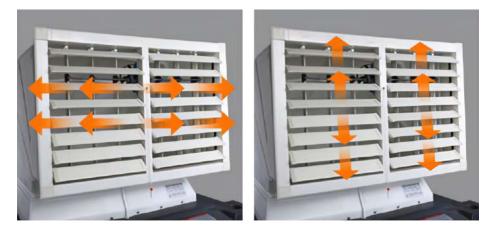

- Efficient Evaporative Cooling Technology: Uses water evaporation to deliver rapid and effective cooling, perfect for hot outdoor environments.
- High Airflow Capacity: Capable of generating substantial airflow to cool large outdoor and semi-outdoor spaces efficiently.
- Portable Design: Equipped with sturdy wheels and a lightweight structure, allowing for easy movement and flexible placement.
- Energy-Efficient Operation: Designed to minimize energy consumption while providing powerful cooling, reducing operational costs.
- User-Friendly Controls: Simple and intuitive control panel for easy adjustment of cooling settings to suit your needs.