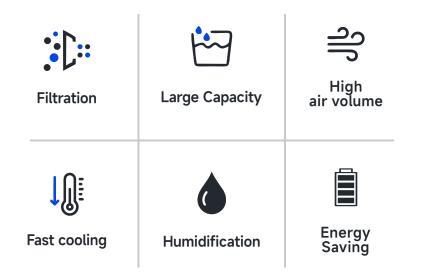

- Efficient Evaporative Cooling Technology: Uses water evaporation to deliver rapid and effective cooling, perfect for hot outdoor environments.
- High Airflow Capacity: Capable of generating substantial airflow to cool large outdoor and semi-outdoor spaces efficiently.
- Portable Design: Equipped with sturdy wheels and a lightweight structure, allowing for easy movement and flexible placement.
- Energy-Efficient Operation: Designed to minimize energy consumption while providing powerful cooling, reducing operational costs.
- User-Friendly Controls: Simple and intuitive control panel for easy adjustment of cooling settings to suit your needs.