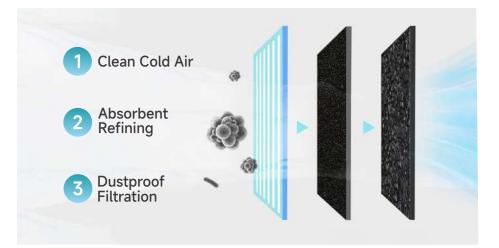

- Efficient Evaporative Cooling Technology: Uses water evaporation to deliver rapid and effective cooling, perfect for hot outdoor environments.
- High Airflow Capacity: Capable of generating substantial airflow to cool large outdoor and semi-outdoor spaces efficiently.
- Portable Design: Equipped with sturdy wheels and a lightweight structure, allowing for easy movement and flexible placement.
- Energy-Efficient Operation: Designed to minimize energy consumption while providing powerful cooling, reducing operational costs.
- User-Friendly Controls: Simple and intuitive control panel for easy adjustment of cooling settings to suit your needs.