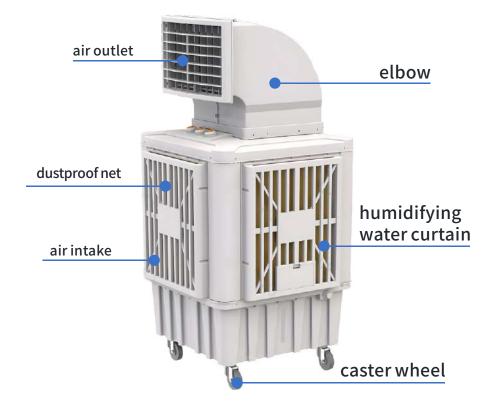

## Portable Evaporative Air Cooler Fan

| Model      | Power<br>(W) | <b>Air Flow</b><br>(m³/h) | Product Size | Packaging Size<br>(mm) |
|------------|--------------|---------------------------|--------------|------------------------|
| YKT-280H-1 | 600          | 15000                     | 670*670*1750 | 700*700*1305           |
| YKT-280M-1 | 600          | 12000                     | 670*670*1550 | 700*700*1125           |
| YKT-280L-1 | 450          | 9000                      | 670*670*1300 | 700*700*875            |