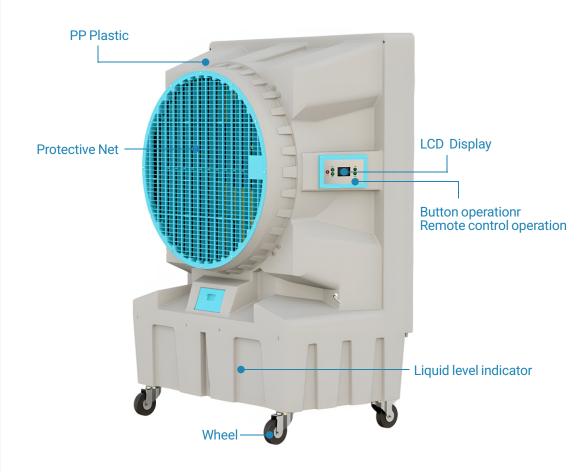

## Water Cooling Portable Air Fan

| Voltage   | Power<br>(W) | Water<br>Consumption | Water<br>Tank | Air<br>Volume<br>(m³/h) | Applicable<br>Area<br>(m²) | Weight<br>(KG) | Extemal<br>Dimensions<br>(CM) |
|-----------|--------------|----------------------|---------------|-------------------------|----------------------------|----------------|-------------------------------|
| 220V/50HZ | 1100         | 15-20L/H             | 130L          | 18000                   | 150-200                    | 50             | 112*64*160                    |

- Advanced Water Cooling Technology: Provides rapid and efficient temperature reduction, ensuring a cool and comfortable environment.
- High Airflow Capacity: Delivers substantial airflow, making it ideal for cooling large industrial and commercial spaces.
- Portable Design: Equipped with durable wheels and a lightweight frame, allowing for easy relocation to any area in need of cooling.
- Energy-Efficient Operation: Consumes less energy while providing powerful cooling, helping to reduce operational costs.
- User-Friendly Controls: Simple and intuitive controls make it easy to adjust settings for optimal cooling performance.