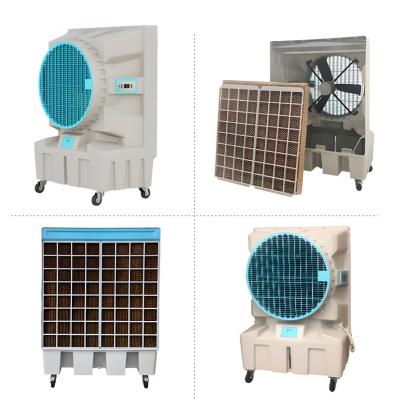

## Water Cooling Portable Air Fan

| Voltage   | Power<br>(W) | Water<br>Consumption | Water<br>Tank | Air<br>Volume<br>(m³/h) | Applicable<br>Area<br>(m²) | Weight<br>(KG) | Extemal<br>Dimensions<br>(CM) |
|-----------|--------------|----------------------|---------------|-------------------------|----------------------------|----------------|-------------------------------|
| 220V/50HZ | 1100         | 15-20L/H             | 130L          | 18000                   | 150-200                    | 50             | 112*64*160                    |

- Advanced Water Cooling Technology: Provides rapid and efficient temperature reduction, ensuring a cool and comfortable environment.
- High Airflow Capacity: Delivers substantial airflow, making it ideal for cooling large industrial and commercial spaces.
- Portable Design: Equipped with durable wheels and a lightweight frame, allowing for easy relocation to any area in need of cooling.
- Energy-Efficient Operation: Consumes less energy while providing powerful cooling, helping to reduce operational costs.
- User-Friendly Controls: Simple and intuitive controls make it easy to adjust settings for optimal cooling performance.